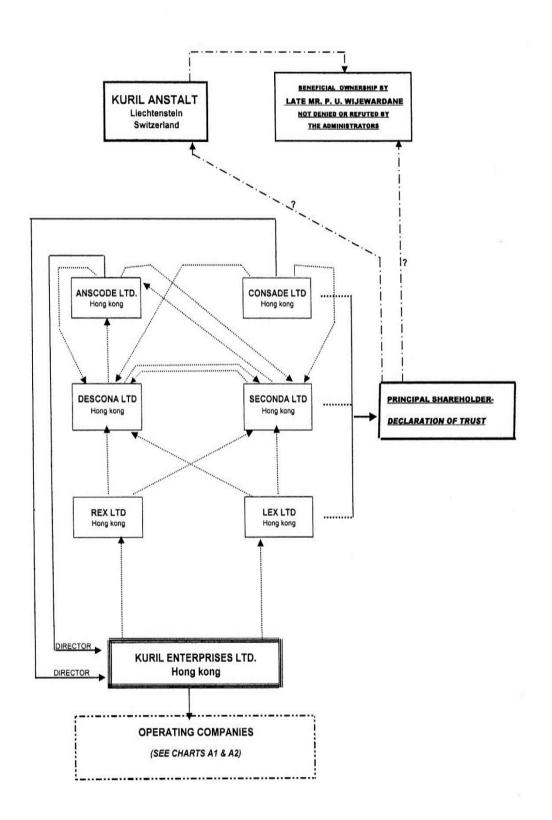

"5 b) Legal and/or equitable interests in Kuril Anstalt (a Lichtenstein-based legal entity) through which the deceased owned and/or controlled most of his overseas assets, including 100% or majority shareholdings in various companies, including

Kuril Enterprises Limited, (incorporated in Hong Kong), Rex Limited, (Hong Kong), Lex Limited, (Hong Kong), Hyperion Investments Limited, (Hong Kong),
Upali International Ltd., (Hong Kong),
Upali (Singapore) Pte. Limited, (Singapore),
Upali (Thailand) Limited, (Thailand),
Kuril Trading Pte. Limited (Singapore),
Upali (Malaysia) Sdn. Berhad, (Malaysia),
Kuril Plantations Sdn. Berhad, (Malaysia),
Tenamaju Enterprises Sdn. Berhad, (Malaysia),
Giatjayu Sdn. Berhad, (Malaysia),
Grand Central Investment Holdings PLC. (UK), and
Upali (USA) Inc. (USA).

What had been disclosed by such investigations are physically visible Companies, with operations in Malaysia, Singapore, Thailand, United Kingdom, Unites States of America, with a complex of several non-transparent Companies centered in Hong Kong, which had been excellently exposed in this Book, and that the final *'real owner's'* identity had been hidden by way of an Administrator, based in Lichtenstein!

It is further disclosed that, when Upali Wijewardene's two sisters had claimed a part of the Estate of Upali Wijewardene, as their lawful inheritance, the Administrator in Lichtenstein, without disputing the truth of such business assets of Upali Wijewardene, had only required the Death Certificate of Upali Wijewardene or the Will of Upali Wijewardene with evidence of distribution of the assets of his Estate, without ever refuting that he was administering the foreign business assets of Upali Wijewardene, and without ever stating that they were not business assets of Upali Wijewardene. What is well and truly established by this is that the complexity of assets administered by him had been undisputedly the assets of Upali Wijewardene, and none other!

The following Charts disclose the manner in which the foreign business assets of Upali Wijewardene had been spread out over several countries, which had been nominally registered

During the period under consi aration Rs.11,930,452, Rs.1,346,231 and Rs. 1,401,00° were paid as income tax and wealth tax, capital any tax, and estate duty respectively.

#### CHART - DEPICTING THE COPORATE STRUCTURAL RELATIONSHIPS

Whist the Controller of Exchange was conducting extensive investigations into the foreign assets of Upali Wijewardene, his father-in-law, Dr. Sivali Ratwatte had died. Thereafter, as to what the destiny of the Exchange Control inquiry had been was a secret, thereby disclosing the socio-political realities in the upper echelons of society!