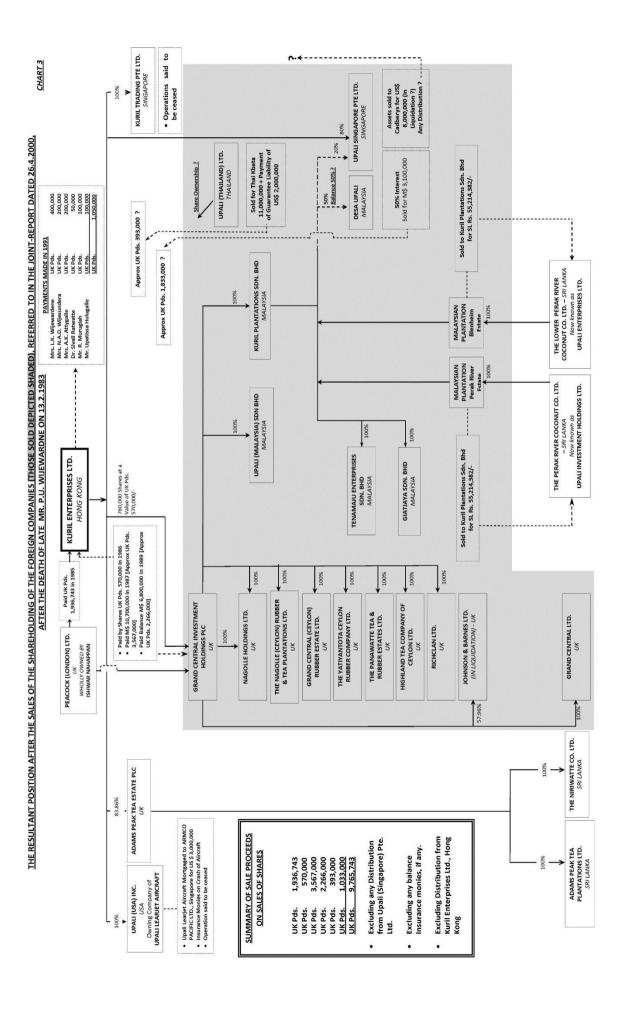

The following Charts disclose the manner in which the foreign business assets of Upali Wijewardene had been spread out over several countries, which had been nominally registered

During the period under consi aration Rs.11,930,452, Rs.1,346,231 and Rs. 1,401,00° were paid as income tax and wealth tax, capital any tax, and estate duty respectively.

#### CHART - DEPICTING THE COPORATE STRUCTURAL RELATIONSHIPS

Whist the Controller of Exchange was conducting extensive investigations into the foreign assets of Upali Wijewardene, his father-in-law, Dr. Sivali Ratwatte had died. Thereafter, as to what the destiny of the Exchange Control inquiry had been was a secret, thereby disclosing the socio-political realities in the upper echelons of society!

#### " UK Pounds (Approx.)

Sale of 74.37% Stockholdings of Grand Central Investment Holdings PLC, UK – (1985) 1,936,743

Sale of 100% Shareholdings of Upali (Malaysia) Sdn.Bhd., Malaysia (Realisable Shares of Grand Central Investment Holdings PLC, UK – 1986) 570,000

Sale of 100% Shareholdings of Kuril
Plantations Sdn. Bhd., Malaysia – (1987) 3,567,000

-(1990) <u>2,266,000</u> 5,833,000

Sale of (?%) Shareholdings of Upali (Thailand) Ltd. – (1985 ?) 393,000

Sale of 50% Shareholdings of Desa Upali, Malaysia – (1985?)

1,033,000 Total UK Pds. 9,765,743 "

Discovering the intriguingly revealing fact that the Directors of the foregoing offshore Companies are partners of large Legal partnerships, to get a better understanding of such corporate structures, the Author had visited Jersey Island in the Channel Islands of the United Kingdom, to study as to how leading firms of Chartered Accountants and Legal Firms get together to strategically establish such corporate structures, with the appointment of nominal Shareholders and Directors to such Companies, and consequently having a secret Trust Instrument with the 'real owner', as revealed in the study carried out in Jersey Island in the Channel Islands of the United Kingdom, establishing that similar strategies and systems are practised in several other foreign countries to hide monies of real owners of other counties.