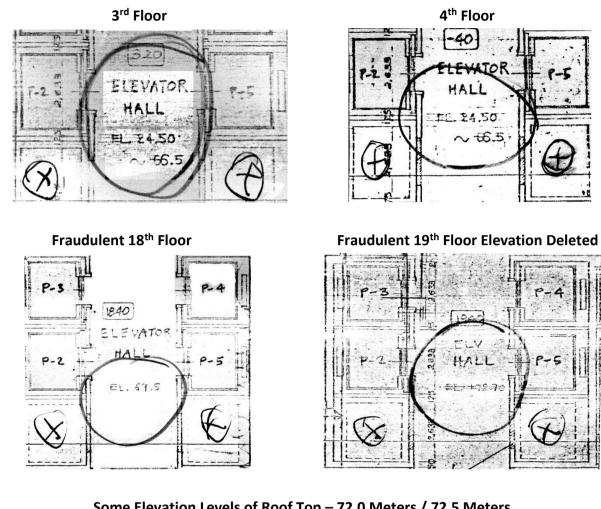

The 'elevations' denoted on the Floor Plan Sheets did not match with the corresponding 'elevations' of the respective Floors depicted on the Cross-sectional Sheets, which was undisputed evidence of criminality of cannibalization of the original Architectural Plans, also with the height of floors being reduced from 3.0 meters to 2.9 meters.



As a result of such cannibalization, the 3<sup>rd</sup> and 4<sup>th</sup> Floors were shown to be at the *same* '*elevation*' of 24.5 meters, whilst the 19<sup>th</sup> Floor and the Roof of the 19<sup>th</sup> floor were shown to be at '*elevations*' of 72.7 meters and 72.0/72.5 meters, respectively, *whereby the Roof was depicted to be below the 19<sup>th</sup> Floor !* This is well depicted by sections of the Architectural Plans scanned below.



Some Elevation Levels of Roof Top – 72.0 Meters / 72.5 Meters





With the disclosure of the foregoing undisputed evidence of criminality, the Special Presidential Commission observed that such was an intrinsic, inherent, impossibility for the UDA even to have approved such an Architectural Plan !

The 'elevations' depicted on the Floor Plan Sheets were identical to the 'elevations' on the corresponding Floors shown in the Cross-Sectional Sheets in the original Project Plans of the Hilton Hotel, thereby well and truly establishing the criminality of cannibalization of the original Architectural Plans. The Basement Sheets had been removed. See Charts below:



Perspectives, Cross-sectional & Floor Layout Sheets as per Project Plans for Colombo Hilton Hotel



The above flagrant cannibali