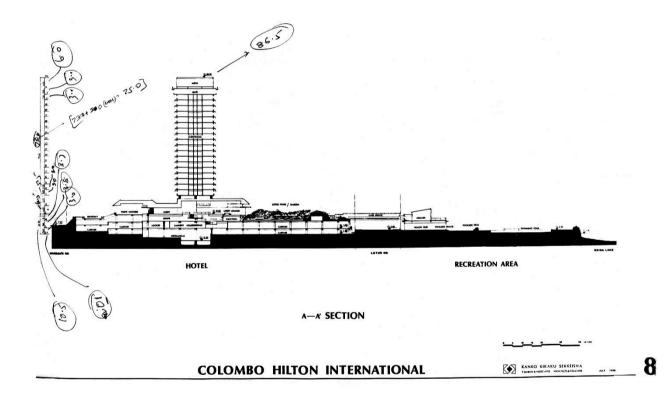

As a consequence of the barbaric ethnic riots in July 1983, named 'Black July', to rectify the resultant tarnished international image of Sri Lanka and to develop a good name and standing of Sri Lanka, the Government of President J.R. Jayawardene took immediate steps to have the Colombo Hilton Hotel Project implemented which was then in a planning stage. This Hilton Hotel Project had been implemented by the owning Company, Hotel Developers (Lanka) Ltd. (HDL).

The main motivation for this was the involvement

of two large reputed Companies from Japan, namely, Mitsui & Co. Ltd., and Taisei Corporation and the Hilton International Hotel Chain of USA being involved in this project; and therefore with the involvement of USA and Japan collaborating and investing in this Project at that time, the foundation of international confidence in Sri Lanka was intended to be developed. The Architects for Hilton Hotel Colombo were reputed Architects in Japan, Kanko Kikaku Sekkeisha, Yozo Shibata & Associates.

Accordingly, with the intervention of President J.R. Jayawardene, to finance the Hilton Hotel construction with Loans from these Japanese Companies, Sri Lanka Government Guarantees were granted, and all imports for the construction and completion of the Hilton Hotel were exempted from Import Duties. Likewise, Prime Minister R. Premadasa had provided 7 Acres of Land from the Urban Development Authority, from the heart of the Colombo City, on a 99-year Lease, with the Lease payments being paid in installments over 30 years, free of any interest.