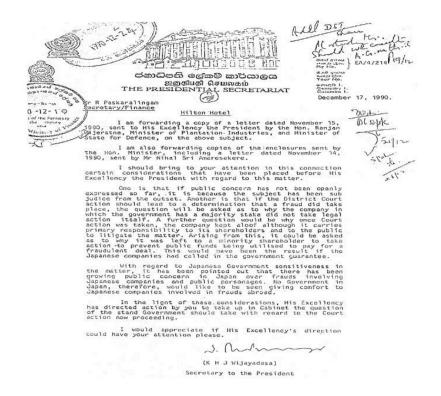

However due to diplomatic pressures exerted by Japanese Ambassador in Sri Lanka, Secretary Treasury R. Paskaralinga had minuted as follows in the Letter given below: '*Please* study this. The Japanese Ambassador told me this may affect our aid'

As a consequence of President R. Premadasa having been apprised, he had directed K.H.J. Wijayadasa, Secretary to the President, to write the following Letter to the Secretary to the Treasury R. Paskaralingam, instructing that the *Government should intervene immediately* and take action against this major colossal fraud, and *not leave such responsibility only to a minority Shareholder*, since the questioned would arise, *as to why the Government did not take action in such regard* ?