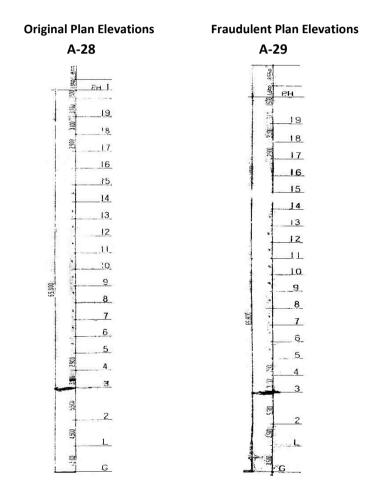

been proven beyond any reasonable doubt before the Special Presidential Commission, that the Cross-sectional Sheets of the original Architectural Plans had been replaced with new Cross-sectional sheets, giving new 'elevations' of the respective floors, and two of the Floor Sheets, and the Basement Sheets Nos. A -01 to A-07 of the original Architectural Plans of the Hilton Hotel had been removed, the available Plans only commencing with Sheet No. A-08.

The 'elevations' denoted on the Floor Plan Sheets did not match with the corresponding 'elevations' of the respective Floors depicted on the Cross-sectional Sheets, which was undisputed evidence of criminality of cannibalization of the original Architectural Plans, also with the height of floors being reduced from 3.0 meters to 2.9 meters.



As a result of such cannibalization, the 3<sup>rd</sup> and 4<sup>th</sup> Floors were shown to be at the *same* '*elevation*' of 24.5 meters, whilst the 19<sup>th</sup> Floor and the Roof of the 19<sup>th</sup> floor were shown to be at '*elevations*' of 72.7 meters and 72.0/72.5 meters, respectively, *whereby the Roof was depicted to be below the 19<sup>th</sup> Floor !* This is well depicted by sections of the Architectural Plans scanned below.



Some Elevation Levels of Roof Top – 72.0 Meters / 72.5 Meters





With the disclosure of the foregoing undisputed evidence of criminality, the Special Presidential Commission observed that such was an intrinsic, inherent, impossibility for the UDA even to have approved such an Architectural Plan !

The 'elevations' depicted on the Floor Pla