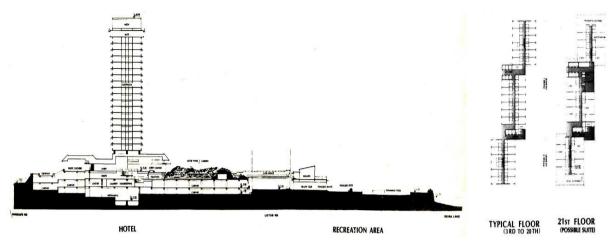

As a consequence of the barbaric ethnic riots in July 1983, named 'Black July', to rectify the resultant tarnished international image of Sri Lanka and to develop a good name and standing of Sri Lanka, the Government of President J.R. Jayawardene took immediate steps to have the Colombo Hilton Hotel Project implemented which was then in a planning stage. This Hilton Hotel Project had been implemented by the owning Company, Hotel Developers (Lanka) Ltd. (HDL).

The main motivation for this was the involvement

of two large reputed Companies from Japan, namely, Mitsui & Co. Ltd., and Taisei Corporation and the Hilton International Hotel Chain of USA being involved in this project; and therefore with the involvement of USA and Japan collaborating and investing in this Project at that time, the foundation of international confidence in Sri Lanka was intended to be developed. The Architects for Hilton Hotel Colombo were reputed Architects in Japan, Kanko Kikaku Sekkeisha, Yozo Shibata & Associates.

Accordingly, with the intervention of President J.R. Jayawardene, to finance the Hilton Hotel construction with Loans from these Japanese Companies, Sri Lanka Government Guarantees were granted, and all imports for the construction and completion of the Hilton Hotel were exempted from Import Duties. Likewise, Prime Minister R. Premadasa had provided 7 Acres of Land from the Urban Development Authority, from the heart of the Colombo City, on a 99-year Lease, with the Lease payments being paid in installments over 30 years, free of any interest.